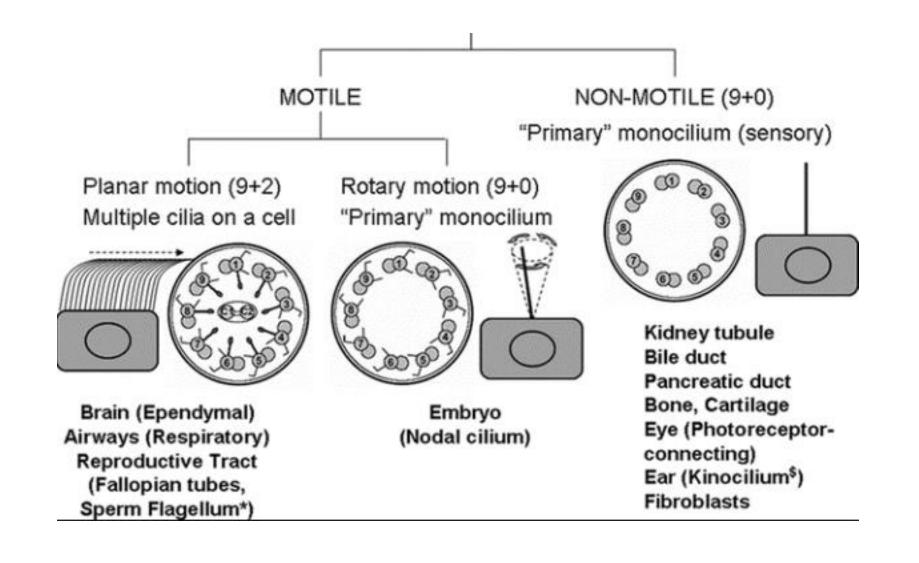

# Motile cilia from the respiratory system

# Respiratory multiciliated cells perform mucociliary clearance

#### **Multiciliated cells**