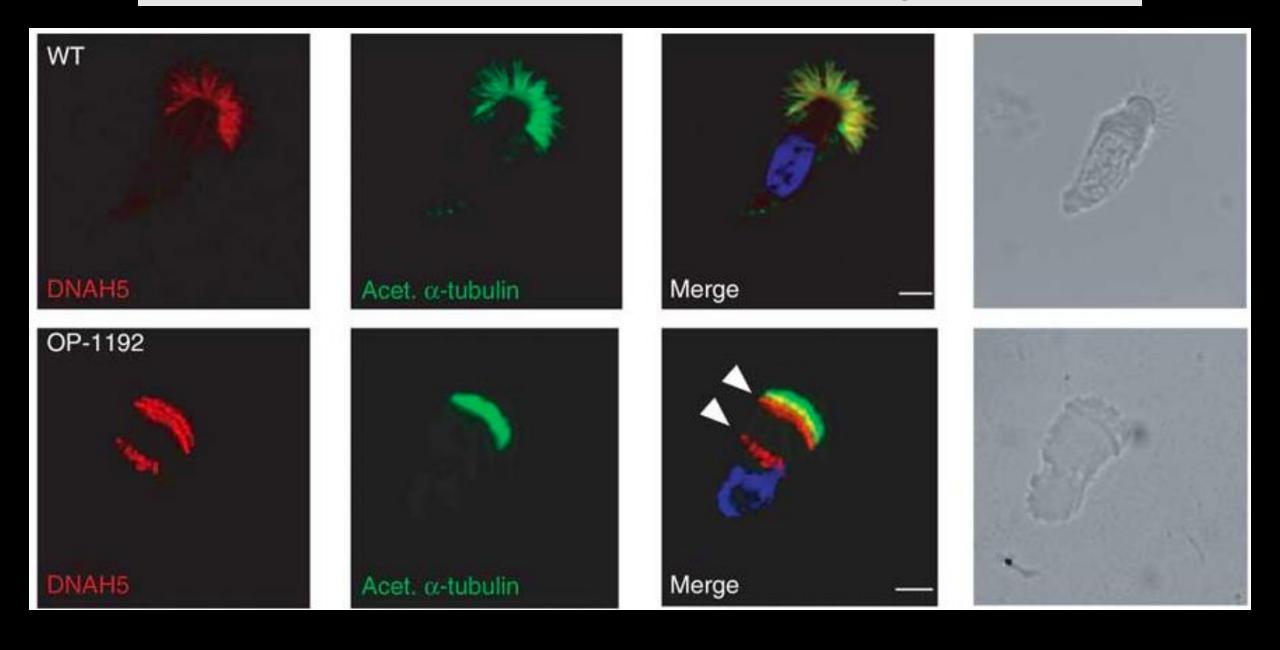

#### 3 - Detection of 4 proteins that will help to diagnose PCD

## Immunofluorescence speeds-up PCD diagnostic

# Immunofluorescence in single cells helps PCD diagnostic