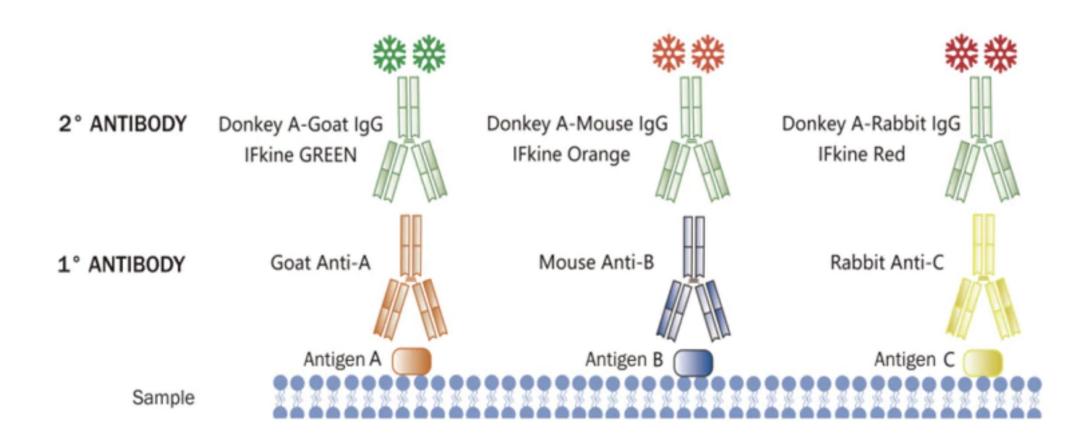

iciliated cells perform mucociliary clearance



#### **Multiciliated cells**



## Some structural defects observed in PCD patients



### **Mutated Proteins identified in PCD patients**



## 1 - Nasal brushings performed at hospital setting





# 2 - High-speed Video-Microscopy Analysis (HVMA)





- Nikon Eclipse Ti-U
- FASTCAM MC2 camera (Photron)

## Human nasal samples are used for PCD diagnostic



# Coiled-Coil Domain-Containing Protein 40 (CCDC40)



Healthy control



CCDC40 patient

#### 3 - Detection of 4 proteins that will help to diagnose PCD



## Immunofluorescence speeds-up PCD diagnostic



# Immunofluorescence in single cells helps PCD diagnostic



### Fluorescent immunostainings

Deteção Direta

Deteção Indireta



#### **Detection of multiple proteins (antigens)**



#### **Our experiment**



#### The basic steps of an immunofluorescent experiment

- Wash in PBS (see protocol for detailed protocol)
- Fix in PFA 4%
- Wash in PBS
- Permeabilyze in Triton-X
- Block in milk
- Incubate with primary antibodies in milk
- Wash extensively in PBS
- Incubate with secondary antibodies in milk
- Wash in PBS
- Mount with coverslip using a fluo shield medium (Dako)

#### **Antibody dilutions**