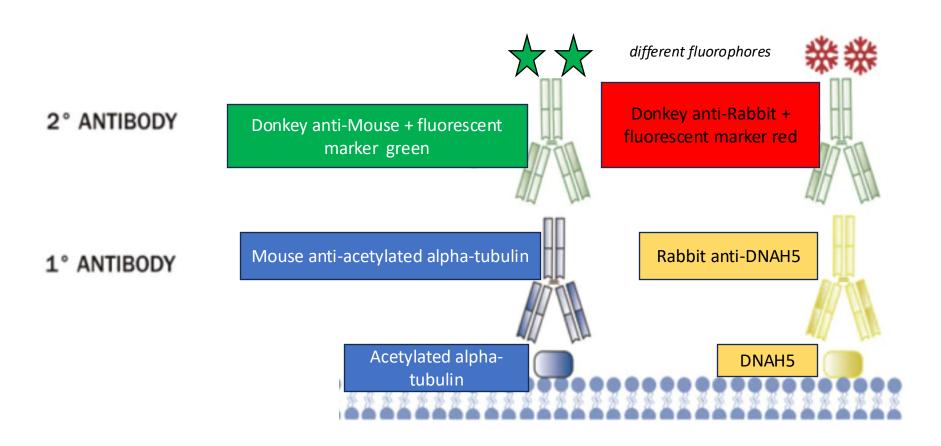

ociliary clearance



#### **Multiciliated cells**



## Some structural defects observed in PCD patients



### **Mutated Proteins identified in PCD patients**



## 1 - Nasal brushings performed at hospital setting





# 2 - High-speed Video-Microscopy Analysis (HVMA)





- Nikon Eclipse Ti-U
- FASTCAM MC2 camera (Photron)

## Human nasal samples are used for PCD diagnostic



# Coiled-Coil Domain-Containing Protein 40 (CCDC40)



Healthy control



CCDC40 patient

#### 3 - Detection of 4 proteins that will help to diagnose PCD



## Immunofluorescence speeds-up PCD diagnostic



# Immunofluorescence in single cells helps PCD diagnostic



### Fluorescent immunostainings

Deteção Direta

Deteção Indireta



#### **Detection of multiple proteins (antigens)**



#### **Our experiment**



#### The basic steps of an immunofluorescent experiment

- Wash in PBS (see protocol for detailed protocol)
- Fix in PFA 4%
- Wash in PBS
- Permeabilyze in Triton-X
- Block in milk
- Incubate with primary antibodies in milk
- Wash extensively in PBS
- Incubate with secondary antibodies in milk
- Wash in PBS
- Mount with coverslip using a fluo shield medium (Dako)

#### **Antibody dilutions**