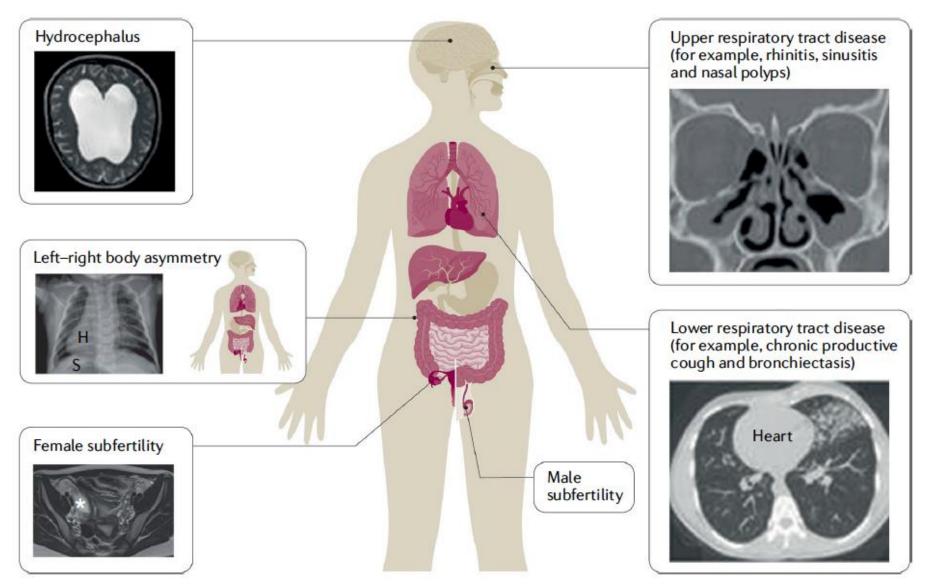

# Infertility in both male and female

# **Hydrocephaly**

## **Internal organ laterality**

## Impaired mucociliary transport in upper respiratory tract

# **Lower respiratory tract - Bronchiectasis**