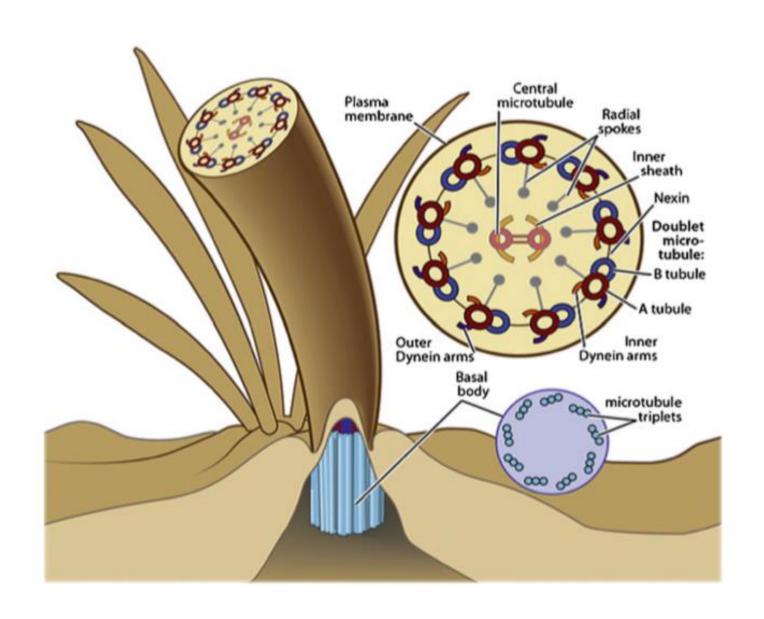

#### Motile cilia ultrastructure

## Some structural defects observed in PCD patients