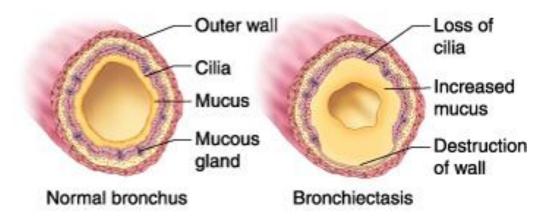

#### Motile cilia ultrastructure





## **Primary Ciliary Dyskinesia**



# Infertility in both male and female





# **Hydrocephaly**





## **Internal organ laterality**



## Impaired mucociliary transport in upper respiratory tract





# **Lower respiratory tract - Bronchiectasis**







### **Mucociliary clearance (movie)**



# Motile cilia from the respiratory system



# Respiratory multiciliated cells perform mucociliary clearance



#### **Multiciliated cells**



## Some structural defects observed in PCD patients



### **Mutated Proteins identified in PCD patients**



## 1 - Nasal brushings performed at hospital setting





# 2 - High-speed Video-Microscopy Analysis (HVMA)





- Nikon Eclipse Ti-U
- FASTCAM MC2 camera (Photron)

## Human nasal samples are used for PCD diagnostic



# Coiled-Coil Domain-Containing Protein 40 (CCDC40)



Healthy control



CCDC40 patient

#### 3 - Detection of 4 proteins that will help to diagnose PCD



## Immunofluorescence speeds-up PCD diagnostic



# Immunofluorescence in single cells helps PCD diagnostic



### Fluoresc