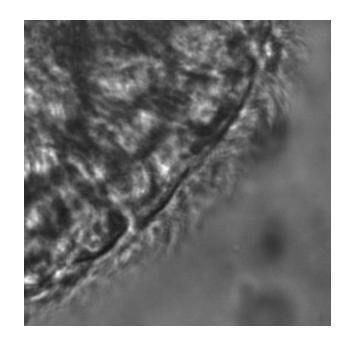

ia**



# Infertility in both male and female





# **Hydrocephaly**





## **Internal organ laterality**



## Impaired mucociliary transport in upper respiratory tract





# **Lower respiratory tract - Bronchiectasis**







### **Mucociliary clearance (movie)**



# Motile cilia from the respiratory system



# Respiratory multiciliated cells perform mucociliary clearance



#### **Multiciliated cells**



## Some structural defects observed in PCD patients



### **Mutated Proteins identified in PCD patients**



## 1 - Nasal brushings performed at hospital setting





# 2 - High-speed Video-Microscopy Analysis (HVMA)





- Nikon Eclipse Ti-U
- FASTCAM MC2 camera (Photron)

## Human nasal samples are used for PCD diagnostic



# Coiled-Coil Domain-Containing Protein 40 (CCDC40)



Healthy control



CCDC40 patient

#### 3 - Detection of 4 proteins that will help to diagnose PCD



## Immunofluorescence speeds-up PCD diagnostic



# Immunofluorescence in single cells helps PCD diagnostic



### Fluorescent immunostainings

Deteção Direta

Deteção Indireta



#### **Detection of multiple proteins (antigens)**



#### **Our experiment**



#### The basic steps of an immunofluorescent experiment

- Wash in PBS (see protocol for detailed protocol)
- Fix in PFA 4%
- Wash in PBS
- Permeabilyze in Triton-X
- Block in milk
- Incubate with primary antibodies in milk
- Wash extensively in PBS
- Incubate with secondary antibodies in milk
- Wash in PBS
- Mount with coverslip using a fluo shield medium (Dako)

#### **Antibody dilutions**