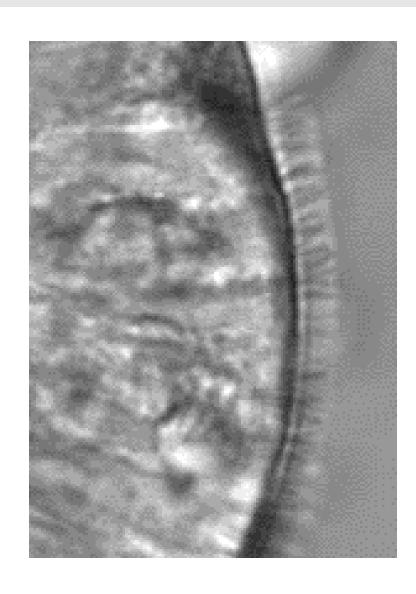

ty in both male and female





# **Hydrocephaly**





## **Internal organ laterality**



## Impaired mucociliary transport in upper respiratory tract





# **Lower respiratory tract - Bronchiectasis**







### **Mucociliary clearance (movie)**



# Motile cilia from the respiratory system



# Respiratory multiciliated cells perform mucociliary clearance



#### **Multiciliated cells**



## Some structural defects observed in PCD patients



### **Mutated Proteins identified in PCD patients**



## 1 - Nasal brushings performed at hospital setting





# 2 - High-speed Video-Microscopy Analysis (HVMA)





- Nikon Eclipse Ti-U
- FASTCAM MC2 camera (Photron)

## Human nasal samples are used for PCD diagnostic



# Coiled-Coil Domain-Containing Protein 40 (CCDC40)



Healthy control



CCDC40 patient

#### 3 - Detection of 4 proteins that will help to diagnose PCD



## Immunofluorescence speeds-up PCD diagnostic



# Immunofluorescence in single cells helps PCD diagnostic



### Fluorescent immunostainings

Deteção Direta

Deteção Indireta



#### **Detection of multiple proteins (antigens)**



#### **Our experiment**



#### The basic steps of an immunofluorescent experiment

- Wash in PBS (see protocol for detailed protocol)
- Fix in PFA 4%
- Wash in PBS
- Permeabilyze in Triton-X
- Block in milk
- Incubate with primary antibodies in milk
- Wash extensively in PBS
- Incubate with secondary antibodies in milk
- Wash in PBS
- Mount with coverslip using a fluo shield medium (Dako)

#### **Antibody dilutions**