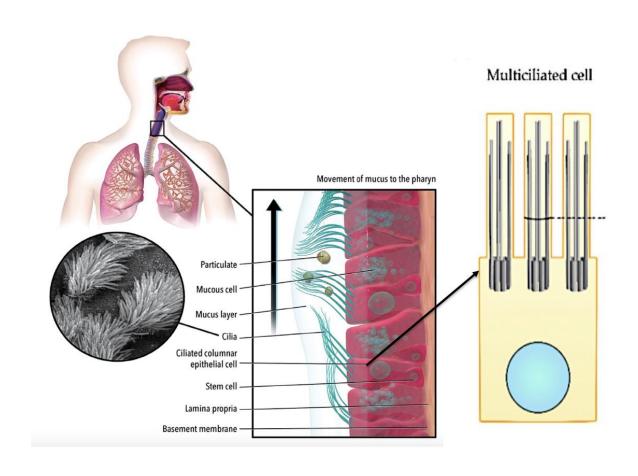

# Respiratory multiciliated cells perform mucociliary clearance

#### **Multiciliated cells**