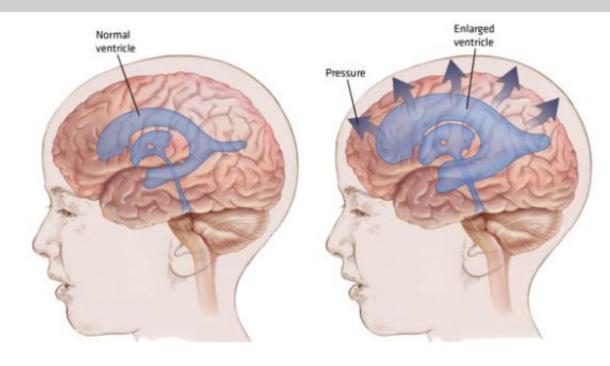

#### Motile cilia ultrastructure





## **Primary Ciliary Dyskinesia**



# Infertility in both male and female





# **Hydrocephaly**





## **Internal organ laterality**



## Impaired mucociliary transport in upper respiratory tract





# **Lower respiratory tract - Bronchiectasis**







### **Mucociliary clearance (movie)**



# Motile cilia from the respiratory system



# Respiratory multiciliated cells perform mucociliary clearance



#### **Multiciliated cells**



## Some structural defects observed in PCD patients



### **Mutated Proteins identified in PCD patients**



## 1 - Nasal brushings performed at hospital setting





# 2 - High-speed Video-Microscopy Analysis (HVMA)





- Nikon Eclipse Ti-U
- FASTCAM MC2 camera (Photron)

## Human nasal samples are used for PCD diagnostic



# Coiled-Coil Domain-Containing Protein 40 (CCDC40)



Healthy control



CCDC40 patient

#### 3 - Detection of 4 proteins t