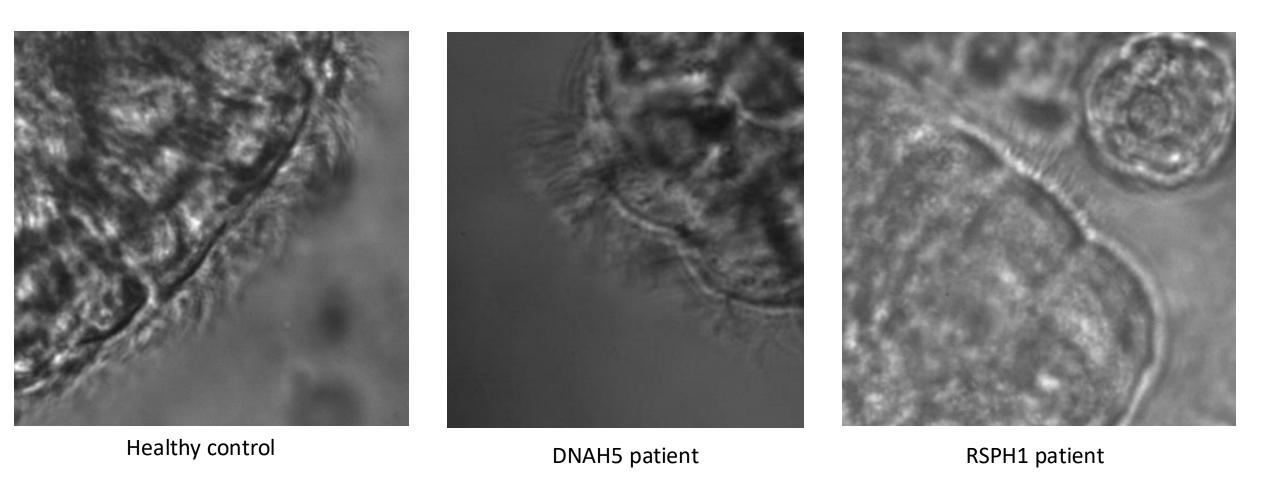

## Some structural defects observed in PCD patients

### **Mutated Proteins identified in PCD patients**