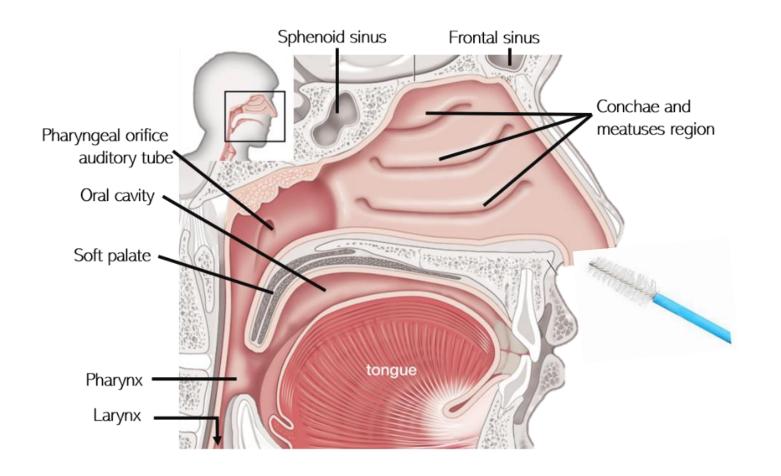

## 1 - Nasal brushings performed at hospital setting

## Human nasal samples are used for PCD diagnostic