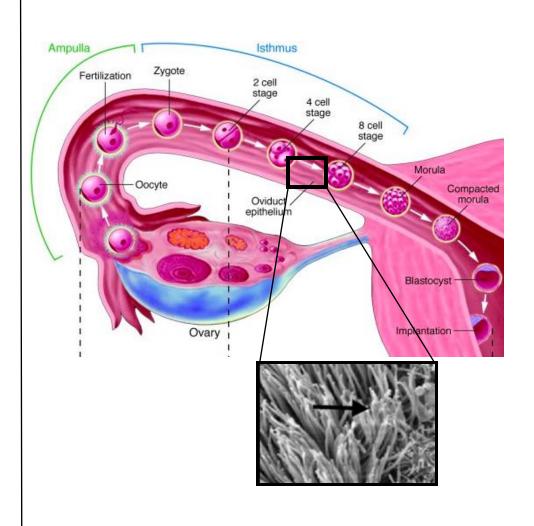

#### Motile cilia ultrastructure





## **Primary Ciliary Dyskinesia**



# Infertility in both male and female





# **Hydrocephaly**





## **Internal organ laterality**



## Impaired mucociliary transport in upper respiratory tract





# **Lower respiratory tract - Bronchiectasis**







### **Mucociliary clearance (movie)**



# Motile cilia from the respiratory system



# Respiratory multiciliated cells perform mucociliary clearance



#### **Multiciliated cells**



## Some structural defects observed in PCD patients



### **Mutated Proteins identified in PCD patients**



## 1 - Nasal brushings performed at hospital setting





# 2 - High-speed Video-Microscopy Analysis (HVMA)





- Nikon Eclipse Ti-U
- FASTCAM MC2 camera (Photron)

## Human nasal samples are used for PCD diagnostic



# Coiled-Coil Domain-Containing Protein 40 (CCDC40)



Healthy control



CCDC40 patient

#### 3 - Det