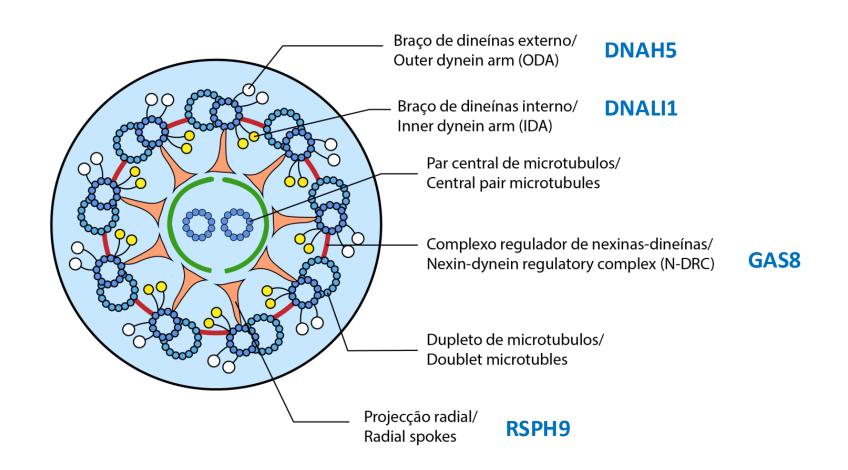

#### Motile cilia ultrastructure

### **Mutated Proteins identified in PCD patients**