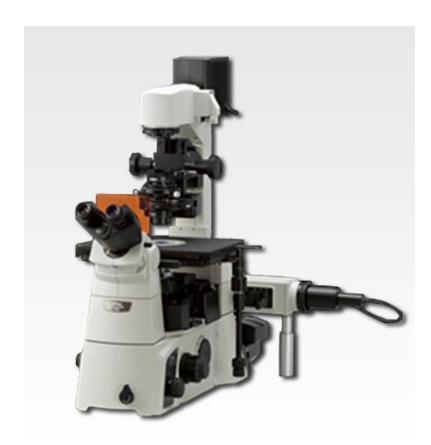

# 2 - High-speed Video-Microscopy Analysis (HVMA)

- Nikon Eclipse Ti-U
- FASTCAM MC2 camera (Photron)