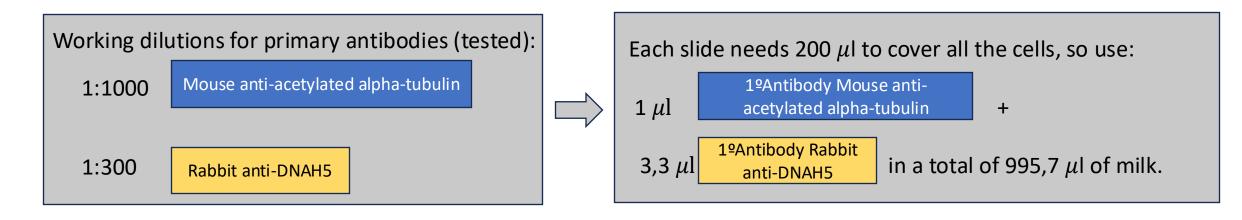

Domain-Containing Protein 40 (CCDC40)



Healthy control



CCDC40 patient

#### 3 - Detection of 4 proteins that will help to diagnose PCD



## Immunofluorescence speeds-up PCD diagnostic



# Immunofluorescence in single cells helps PCD diagnostic



### Fluorescent immunostainings

Deteção Direta

Deteção Indireta



#### **Detection of multiple proteins (antigens)**



#### **Our experiment**



#### The basic steps of an immunofluorescent experiment

- Wash in PBS (see protocol for detailed protocol)
- Fix in PFA 4%
- Wash in PBS
- Permeabilyze in Triton-X
- Block in milk
- Incubate with primary antibodies in milk
- Wash extensively in PBS
- Incubate with secondary antibodies in milk
- Wash in PBS
- Mount with coverslip using a fluo shield medium (Dako)

#### **Antibody dilutions**