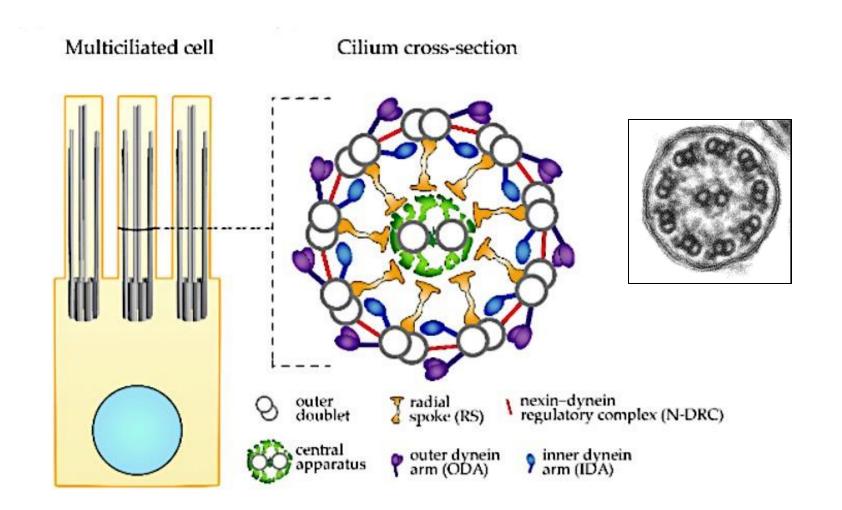

#### Motile cilia ultrastructure





## **Primary Ciliary Dyskinesia**



# Infertility in both male and female





# **Hydrocephaly**





## **Internal organ laterality**



## Impaired mucociliary transport in upper respiratory tract





# **Lower respiratory tract - Bronchiectasis**







### **Mucociliary clearance (movie)**



# Motile cilia from the respiratory system



# Respiratory multiciliated cells perform mucociliary clearance



#### **Multiciliated cells**



## Some structural defects observed in PCD patients



### **Mutated Proteins identified in PCD patients**



## 1 - Nasal brushings performed at hospital setting





# 2 - High-speed Video-Microscopy Analysis (HVMA)





- Nikon Eclipse Ti-U
- FASTCAM MC2 camera (Photron)

## Human nasal samples are used for PCD diagnostic



# Coiled-Coil Domain-Containing Protein 40 (CCDC40)



Healthy control



CCDC40 patient

#### 3 - Detection of 4 proteins that will help to diagnose PCD



## Immunofluorescence speeds-up PCD diagnostic



# Immunofluorescence in single cells helps PCD diagnostic



### Fluorescent immunostainings

Deteção Direta

Deteção Indireta



#### **Detection of multiple proteins (antigens)**



#### **Our experiment**



#### The basic steps of an immunofluorescent exper