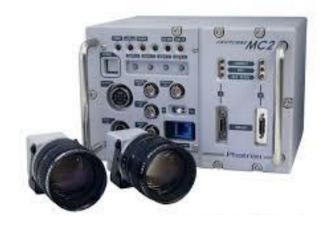

# 2 - High-speed Video-Microscopy Analysis (HVMA)

- Nikon Eclipse Ti-U
- FASTCAM MC2 camera (Photron)