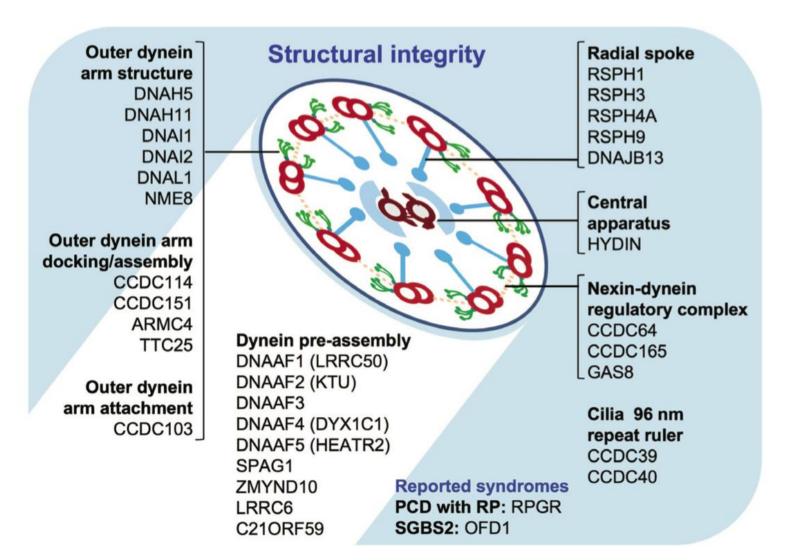

#### Motile cilia ultrastructure





## **Primary Ciliary Dyskinesia**



# Infertility in both male and female





# **Hydrocephaly**





## **Internal organ laterality**



## Impaired mucociliary transport in upper respiratory tract





# **Lower respiratory tract - Bronchiectasis**







### **Mucociliary clearance (movie)**



# Motile cilia from the respiratory system



# Respiratory multiciliated cells perform mucociliary clearance



#### **Multiciliated cells**



## Some structural defects observed in PCD patients



### **Mutated Proteins identified in PCD patients**



## 1 - Nasal brushings performed at hospital setting





# 2 - High-speed Video-Microscopy Analysis (HVMA)





- Nikon Eclipse Ti-U
- FASTCAM MC2 camera (Photron)

## Human nasal samples are used for PCD diagnostic



# Coiled-Coil Domain-Containing Protein 40 (CCDC40)



Healthy control



CCDC40 patient

#### 3 - Detection of 4 proteins that will help to diagnose PCD



## Immunofluorescence speeds-up PCD diagnostic



# Immunofluorescence in single cells helps PCD diagnostic



### Fluorescent immunostainings

Deteção Direta

Deteção Indireta



#### **Detection of multiple proteins (antigens)**



#### **Our experiment**



#### The basic steps of an immunofluorescent experiment

- Wash in PBS (see protocol for detailed protocol)
- Fix in PFA 4%
- Wash in PBS
- Permeabilyze in Trit