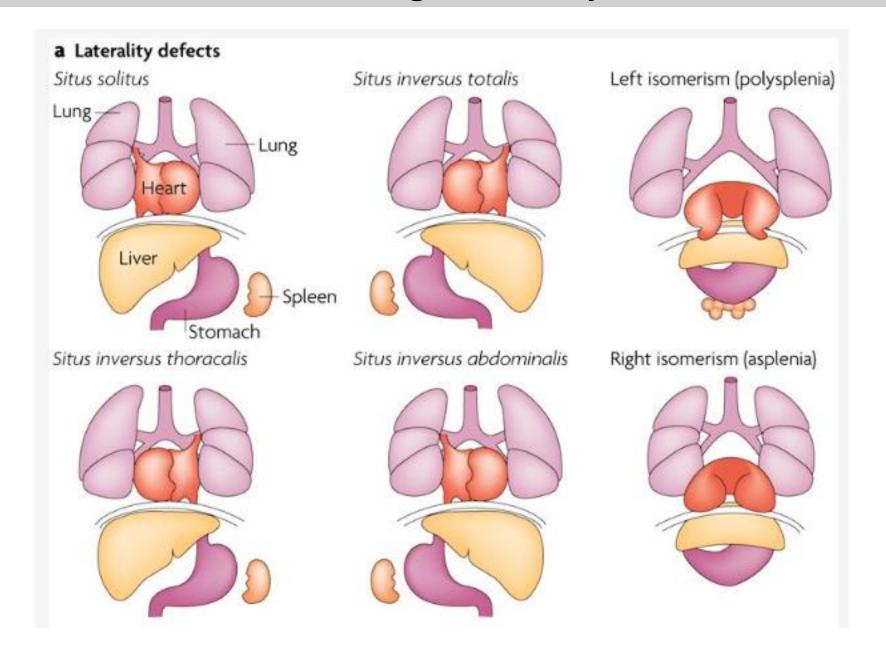

#### Motile cilia ultrastructure





## **Primary Ciliary Dyskinesia**



# Infertility in both male and female





# **Hydrocephaly**





## **Internal organ laterality**



## Impaired mucociliary transport in upper respiratory tract





# **Lower respiratory tract - Bronchiectasis**







### **Mucociliary clearance (movie)**



# Motile cilia from the respiratory system



# Respiratory multiciliated cells perform mucociliary clearance



#### **Multiciliated cells**



## Some structural defects observed in PCD patients



### **Mutated Proteins identified in PCD patients**



## 1 - Nasal brushings performed at hospital setting





# 2 - High-speed Video-Microscopy Analysis (HVMA)





- Nikon Eclipse Ti-U
- FASTCAM MC2 camera (Photron)

## Human nasal samples are used for PCD diagnostic



# Coiled-Coil Domain-Containing Protein 40 (CCDC40)



Healthy control



CCDC40 patient

#### 3 - Detection of 4 proteins that will help to diagnose PCD



## Im