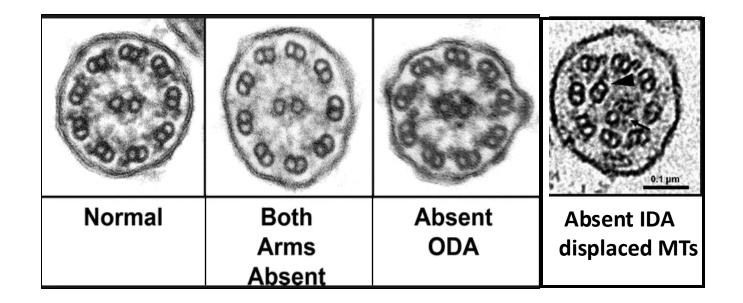

#### Motile cilia ultrastructure





## **Primary Ciliary Dyskinesia**



# Infertility in both male and female





# **Hydrocephaly**





## **Internal organ laterality**



## Impaired mucociliary transport in upper respiratory tract





# **Lower respiratory tract - Bronchiectasis**







### **Mucociliary clearance (movie)**



# Motile cilia from the respiratory system



# Respiratory multiciliated cells perform mucociliary clearance



#### **Multiciliated cells**



## Some structural defects observed in PCD patients



### **Mutated Proteins identified in PCD patients**



## 1 - Nasal brushings performed at hospital setting





# 2 - High-speed Video-Microscopy Analysis (HVMA)





- Nikon Eclipse Ti-U
- FASTCAM MC2 camera (Photron)

## Human nasal samples are used for PCD diagnostic



# Coiled-Coil Domain-Containing Protein 40 (CCDC40)



Healthy control



CCDC40 patient

#### 3 - Detection of 4 proteins that will help to diagnose PCD



## Immunofluorescence speeds-up PCD diagnostic



# Immunofluorescence in single cells helps PCD diagnostic



### Fluorescent immunostainings

Deteção Direta

Deteção Indireta



#### **Detection of multiple proteins (antigens)**



#### **Our experiment**



#### The basic steps of an immunofluorescent experiment

- Wash in PBS (see protocol for detailed protoco