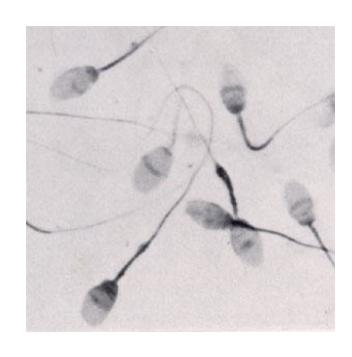

#### Motile cilia ultrastructure





## **Primary Ciliary Dyskinesia**



# Infertility in both male and female





# **Hydrocephaly**





## **Internal organ laterality**



## Impaired mucociliary transport in upper respiratory tract





# **Lower respiratory tract - Bronchiectasis**







### **Mucociliary clearance (movie)**



# Motile cilia from the respiratory system



# Respiratory multiciliated cells perform mucociliary clearance



#### **Multiciliated cells**



## Some structural defects observed in PCD patients



### **Mutated Proteins identified in PCD patients**



## 1 - Nasal brushings performed at hospital setting





# 2 - High-speed Video-Microscopy Analysis (HVMA)





- Nikon Eclipse Ti-U
- FASTCAM MC2 camera (Photron)

## Human nasal samples are used for PCD diagnostic



# Coiled-Coil Domain-Containing Protein 40 (CCDC40)



Healthy control



CCDC40 patient

#### 3 - D