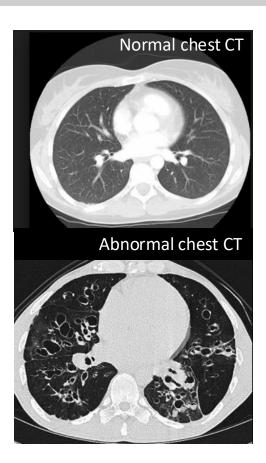

#### Motile cilia ultrastructure





## **Primary Ciliary Dyskinesia**



# Infertility in both male and female





# **Hydrocephaly**





## **Internal organ laterality**



## Impaired mucociliary transport in upper respiratory tract





# **Lower respiratory tract - Bronchiectasis**







### **Mucociliary clearance (movie)**



# Motile cilia from the respiratory system



# Respiratory multiciliated cells perform mucociliary clearance



#### **Multiciliated cells**



## Some structural defects observed in PCD patients



### **Mutated Proteins identified in PCD patients**



## 1 - Nasal brushings performed at hospital setting





# 2 - High-speed Video-Microscopy Analysis (HVMA)





- Nikon Eclipse Ti-U
- FASTCAM MC2 camera (Photron)

## Human nasal samples are used for PCD diagnostic



# Coiled-Coil Domain-Containing Protein 40 (CCDC40)



Healthy control



CCDC40 patient

#### 3 - Detection of 4 proteins that will help to diagnose PCD



## Immunofluorescence speeds-up PCD diagnostic



# Immunofluorescence in single cells helps PCD diagnostic



### Fluorescen