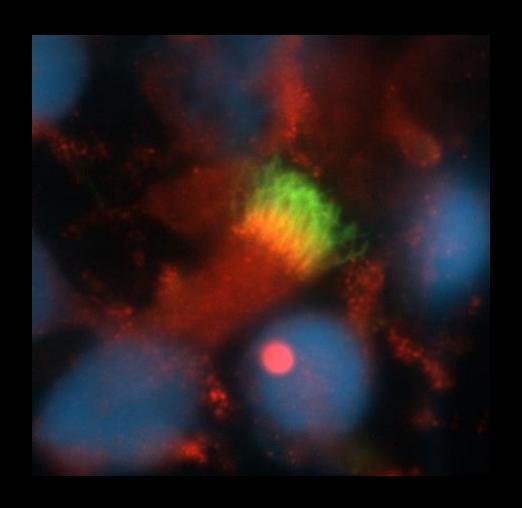

# Coiled-Coil Domain-Containing Protein 40 (CCDC40)

Healthy control

CCDC40 patient